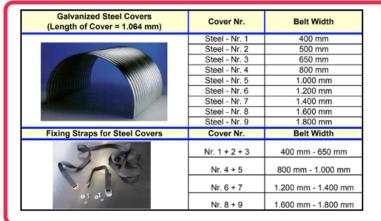

## Conveyor Frame Covers Safety Cages

| PVC Covers<br>(Length of Cover = 1.064 mm) | Cover Nr.         | Belt Width      |
|--------------------------------------------|-------------------|-----------------|
|                                            | PVC - 1           | 400 mm          |
|                                            | PVC - 2           | 500 mm          |
|                                            | PVC - 3           | 650 mm          |
|                                            | PVC - 4           | 800 mm          |
|                                            | PVC - 5           | 1.000 mm        |
|                                            | PVC - 6           | 1.200 mm        |
|                                            | PVC - 7           | 1.400 mm        |
| Fixing Straps for Steel Covers             | Cover Nr.         | Belt Width      |
|                                            | Nr. 1 + 2 + 3 + 4 | 400 mm - 800 mm |
|                                            | Nr. 5             | 1.000 mm        |
|                                            | Nr. 6             | 1.200 mm        |
|                                            | Nr. 7             | 1.400 mm        |