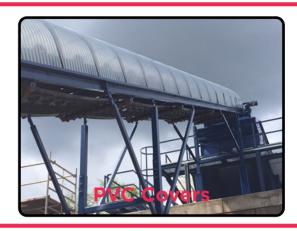

## Conveyor Frame Covers Safety Cages

| PVC Covers<br>(Length of Cover = 1.064 mm) | Cover Nr.         | Belt Width      |
|--------------------------------------------|-------------------|-----------------|
|                                            | PVC - 1           | 400 mm          |
|                                            | PVC - 2           | 500 mm          |
|                                            | PVC - 3           | 650 mm          |
|                                            | PVC - 4           | 800 mm          |
|                                            | PVC - 5           | 1.000 mm        |
|                                            | PVC - 6           | 1.200 mm        |
|                                            | PVC - 7           | 1.400 mm        |
| Fixing Straps for Steel Covers             | Cover Nr.         | Belt Width      |
|                                            | Nr. 1 + 2 + 3 + 4 | 400 mm - 800 mm |
|                                            | Nr. 5             | 1.000 mm        |
|                                            | Nr. 6             | 1.200 mm        |
|                                            | Nr. 7             | 1.400 mm        |