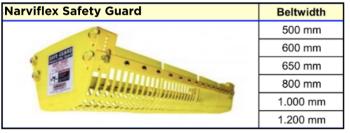

Idlers can fall on your head!

Prevent this with Narviflex Cages!

| Narviflex Basic Safety Cage | Beltwidth |
|-----------------------------|-----------|
| 25                          | 500 mm    |
|                             | 600 mm    |
| 9                           | 650 mm    |
|                             | 800 mm    |
|                             | 1.000 mm  |
|                             | 1.200 mm  |