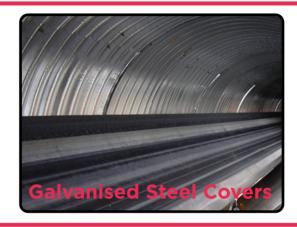

## Conveyor Frame Covers Safety Cages

| PVC Covers<br>(Length of Cover = 1.064 mm) | Cover Nr.         | Belt Width      |
|--------------------------------------------|-------------------|-----------------|
|                                            | PVC - 1           | 400 mm          |
|                                            | PVC - 2           | 500 mm          |
|                                            | PVC - 3           | 650 mm          |
|                                            | PVC - 4           | 800 mm          |
|                                            | PVC - 5           | 1.000 mm        |
|                                            | PVC - 6           | 1.200 mm        |
|                                            | PVC - 7           | 1.400 mm        |
| Fixing Straps for Steel Covers             | Cover Nr.         | Belt Width      |
|                                            | Nr. 1 + 2 + 3 + 4 | 400 mm - 800 mm |
|                                            | Nr. 5             | 1.000 mm        |
|                                            | Nr. 6             | 1.200 mm        |
|                                            | Nr. 7             | 1.400 mm        |