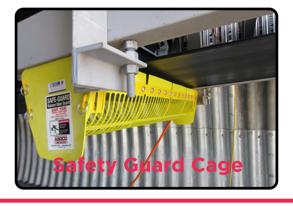

| PVC - 4           | 800 mm          |
|                                            | PVC - 5           | 1.000 mm        |
|                                            | PVC - 6           | 1.200 mm        |
|                                            | PVC - 7           | 1.400 mm        |
| Fixing Straps for Steel Covers             | Cover Nr.         | Belt Width      |
|                                            | Nr. 1 + 2 + 3 + 4 | 400 mm - 800 mm |
|                                            | Nr. 5             | 1.000 mm        |
|                                            | Nr. 6             | 1.200 mm        |
|                                            | Nr. 7             | 1.400 mm        |











Idlers can fall on your head!

Prevent this with Narviflex Cages!



| Narviflex Basic Safety Cage | Beltwidth |
|-----------------------------|-----------|
| 25                          | 500 mm    |
|                             | 600 mm    |
| 9                           | 650 mm    |
|                             | 800 mm    |
|                             | 1.000 mm  |
|                             | 1.200 mm  |



Idlers vibrate out of the conveyor frame!
Prevent this with Narviflex Cages!