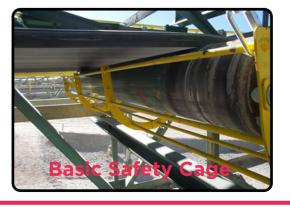

Idlers can fall on your head!

Prevent this with Narviflex Cages!

| Narviflex Basic Safety Cage | Beltwidth |
|-----------------------------|-----------|
| 25                          | 500 mm    |
|                             | 600 mm    |
| 9                           | 650 mm    |
|                             | 800 mm    |
|                             | 1.000 mm  |
|                             | 1.200 mm  |